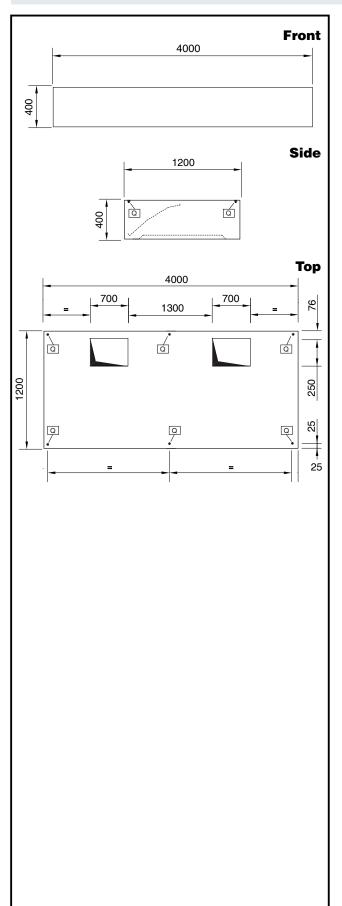

## **Key Information:**

**External dimensions, Width:** 

643327 (DK1240) 4000 mm
External dimensions, Depth: 1200 mm
External dimensions, Height: 400 mm
Net weight: 98 kg